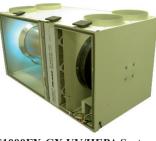

ith LED status display

# UV In-Duct Air Treatment



CoilClean RT (Rooftop AHU) 24"/30"/40" - Maintain a coil free from mold & biofilm

- -High-intensity UV Lamps mounted to anodized aluminum parabolic reflectors
- NEMA 4X Weatherproof Enclosure



UV Bio-Wall Max 30"/40"/50/60" -Biological & chemical control employing

patented Sanuvox process

-5 x High-intensity UV Lamps treat the

entire duct on one pass - Parallel installation to the airstream

guarantees longest dwell-time possible



-Biological & chemical control employing

patented Sanuvox process

-4 x High-intensity 18" UV Lamps treat the

entire duct on one pass

- Parallel installation to the airstream

guarantees longest dwell-time possible



See opposite page for **Residential Products** 

# Stand-Alone /Self-Contained





S1000FX-GX UV/HEPA System - Combination UV/HEPA system -1000 CFM capacity



**MB500GX** Ceiling Mount - 24" x 24" ceiling tile mount



- Biological airborne sterilization for ambulances & first responders



**ASEPT.2X Dual Surface Disinfection System** - Help reduce HAIs by disinfecting surfaces with UV while eliminating shadows

S300FX-GX UV/HEPA System - Combination UV/HEPA system -200/300 CFM blower - Available as a mobile medical version

Your local Sanuvox Sales Manager: Joanne Ogilvie (403) 804-0546 jogilvie@sanuvox.com