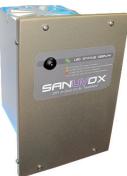

# UV In-Duct Air Treatment

Sanuvox SR+ 110/220V -Biological & chemical control employing patented Sanuvox process - Automatic operation - For homes up to 2,000 sq. ft.

Saber PRO Wireless

- Remote wireless LCD display