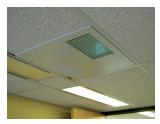

# Stand-Alone /Self-Contained

S1000FX-GX UV/HEPA System - Combination UV/HEPA system -1000 CFM capacity

**MB500GX** Ceiling Mount - 24" x 24" ceiling tile mount

- Biological airborne sterilization for ambulances & first responders