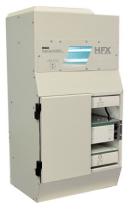

# Stand-Alone /Self-Contained

S1000FX-GX UV/HEPA System - Combination UV/HEPA system -1000 CFM capacity

**MB500GX** Ceiling Mount - 24" x 24" ceiling tile mount

- Biological airborne sterilization for ambulances & first responders