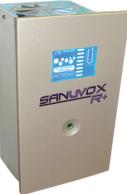

\* LCD customization available

- Free second UV Lamp incl. in box

- 16" UVC Lamp destroys mold & bio-film on the coil

Sanuvox R+ 110/220V -Biological & chemical control employing patented Sanuvox process - Back-lit LCD Display - Automatic operation - For homes up to 4,000 sq. ft.