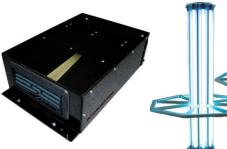

## CoilClean UV Treatment -

CoilClean IL Series 12"-60' - Maintain a coil free from mold & biofilm -High-intensity UV Lamps mounted to anodized aluminum parabolic reflectors - Smart ballast with LED status display