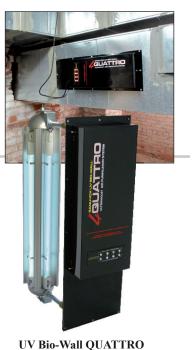

-Biological & chemical control employing

patented Sanuvox process

-4 x High-intensity 18" UV Lamps treat the

entire duct on one pass

- Parallel installation to the airstream

guarantees longest dwell-time possible