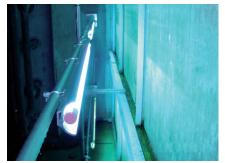

UV Bio-Wall Max 30"/40"/50/60" -Biological & chemical control employing

patented Sanuvox process

-5 x High-intensity UV Lamps treat the

entire duct on one pass - Parallel installation to the airstream

guarantees longest dwell-time possible

-Biological & chemical control employing

patented Sanuvox process

-4 x High-intensity 18" UV Lamps treat the

entire duct on one pass

- Parallel installation to the airstream

guarantees longest dwell-time possible