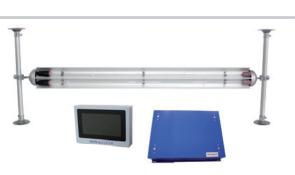

UV Bio-Wall Max 30"/40"/50/60" -Biological & chemical control employing

patented Sanuvox process

-5 x High-intensity UV Lamps treat the

entire duct on one pass - Parallel installation to the airstream

guarantees longest dwell-time possible