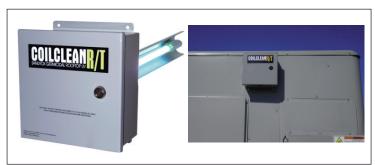

# UV In-Duct Air Treatment

CoilClean RT (Rooftop AHU) 24"/30"/40" - Maintain a coil free from mold & biofilm

- -High-intensity UV Lamps mounted to anodized aluminum parabolic reflectors
- NEMA 4X Weatherproof Enclosure