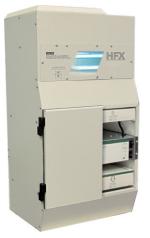

# Stand-Alone /Self-Contained

S1000FX-GX UV/HEPA System - Combination UV/HEPA system -1000 CFM capacity

**MB500GX** Ceiling Mount - 24" x 24" ceiling tile mount

- Biological airborne sterilization for ambulances & first responders

**ASEPT.2X Dual Surface Disinfection System** - Help reduce HAIs by disinfecting surfaces with UV while eliminating shadows

S300FX-GX UV/HEPA System - Combination UV/HEPA system -200/300 CFM blower - Available as a mobile medical version