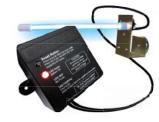

#### Saber 24VAC w/Magnet

- -16" UVC Lamp
- Magnetic Multi-Bracket
- 24V Ballast w/ LED Status Display
- Free second UV Lamp incl. in box